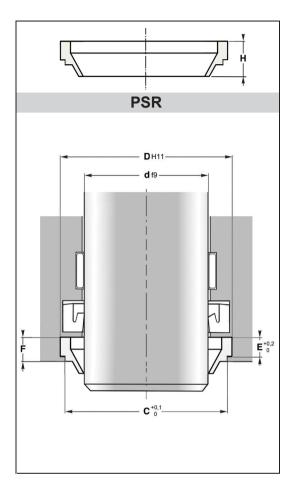

Please contact us for applications approaching maximum values.

| d              | D              | С              | н           | F           | Е           | Reference                  |
|----------------|----------------|----------------|-------------|-------------|-------------|----------------------------|
| 12<br>16<br>20 | 20<br>24<br>28 | 18<br>22<br>26 | 7<br>7<br>7 | 5<br>5<br>5 | 4<br>4<br>4 | PSR-12<br>PSR-16<br>PSR-20 |
| 25             | 33             | 31             | 7           | 5           | 4           | PSR-25                     |