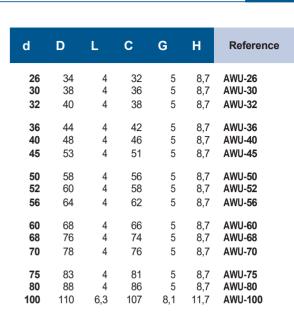

iper is produced in polyurethane which ensures increased **wear resistance** and an extended service life due to good resistance against weathering.

| Temperature | -30°C to 100°C |
|-------------|----------------|
| Speed       | <_0,8 m/s      |

## Materials

PU 93 Sh A

## Assembly

Polyurethane

The wipers may easily be mounted into the grooved housing

## Advantages

Absolute protection against moisture entering the groove

Developed for heavy duty applications : mining industry, foundries...

Reduced oil film leakage

No push out of the wiper through excessive pressure Particularly suitable for vertical cylinders pointing upwards

Excellent abrasion resistance

Extended service life

Easy to assemble

Small housing

Please contact us for applications approaching maximum values.