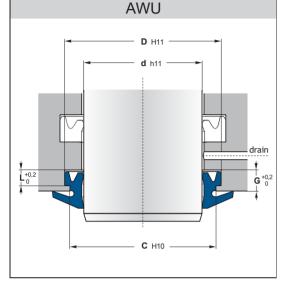

## Double acting PU wiper with external flap

**AWU** wiper has two different functions. It prevents introduction of dust, dirt and foreign matter into the system and on the medium side retains the residual oil film from the extending piston rod.

The special feature of this wiper is the external flap which covers the gland housing and prevents the **intrusion of particles** and moisture around the outside.

The scraper is preferably used in conjunction with seals with a hydrodynamic **back-pumping function**.

## Assembly

Polyurethane

The wipers may easily be mounted into the grooved housing