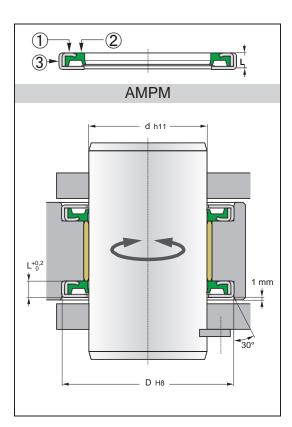

## PU pin dust seal with 2 metal cages for open groove

AMPM is a single-acting PU pin dust seal with two external metal cages for open groove assembly. The metal cages have to be pressed into the groove.

The function of this wiper is to prevent introduction of dust, dirt and foreign matter into the system, to protect the bushing and the pin. To extend the service life of the pin dust seal, there is a second metal cage which protect efficiently the PU lip. The PU lip produces an effective cleaning action to avoid damage to all internal components.

| Temperature  | -30°C to 100°C |
|--------------|----------------|
| Speed        | ≤ 0,5 m/s      |
|              |                |
| Materials    |                |
| Metal cage ① | Carbon steel   |
| Wiper 2      | PU14           |
| Metal cage 3 | Carbon steel   |

## Assembly

Operating conditions

Must be pressed in an open housing